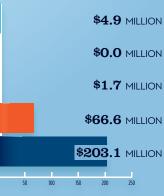

#### RECREATIONAL BOATING **INDUSTRY SALES IN MD-5**

|                               | MILLIONS   |
|-------------------------------|------------|
| Boat Building                 | \$4.9      |
| Motor / Engine Mfgr.          | \$0.0      |
| Accessory / Supplies Mfgr.    | \$1.7      |
| TOTAL MFGR. SALES             | \$6.6      |
| Dealers / Wholesalers         | \$66.6     |
| Boat Services                 | \$203.1    |
| TOTAL RETAIL & SERVICES SALES | \$269.7    |
| DIDE/MI                       | HOLECALEDO |