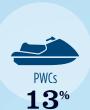

#### RECREATIONAL BOATS IN MD-5

| TOTAL BOATS*        | 31,965 |
|---------------------|--------|
| REGISTERED BOATS    | 31,965 |
| Power boats         | 25,960 |
| PWCs                | 4,043  |
| Sailboats           | 1,915  |
| Other Boats         | 47     |
| HOUSEHOLDS PER BOAT | 7.9    |

**POWER BOATS** 81%

\* Total boats are registered boats as reported by states to the USCG.