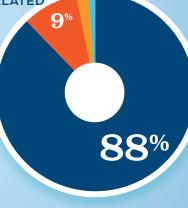

#### RECREATIONAL BOATING **INDUSTRY SALES IN MD-5**

|                               | MILLIONS   |
|-------------------------------|------------|
| Boat Building                 | \$4.9      |
| Motor / Engine Mfgr.          | \$0.0      |
| Accessory / Supplies Mfgr.    | \$1.7      |
| TOTAL MFGR. SALES             | \$6.6      |
| Dealers / Wholesalers         | \$66.6     |
| Boat Services                 | \$203.1    |
| TOTAL RETAIL & SERVICES SALES | \$269.7    |
| DIDE/MI                       | HOLECALEDO |

BOAT BUILDING

DLRS/WHOLESALERS BOAT SERVICES

MOTOR/ENG. MFGR. ACC./SUPPLIES MFGR.