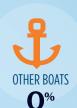

#### RECREATIONAL BOATS IN MD-5

| TOTAL BOATS*        | 31,965 |
|---------------------|--------|
| REGISTERED BOATS    | 31,965 |
| Power boats         | 25,960 |
| PWCs                | 4,043  |
| Sailboats           | 1,915  |
| Other Boats         | 47     |
| HOUSEHOLDS PER BOAT | 7.9    |

**POWER BOATS** 81%

\* Total boats are registered boats as reported by states to the USCG.