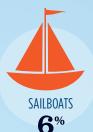

#### RECREATIONAL BOATS IN MD-5

| TOTAL BOATS*        | 31,965 |
|---------------------|--------|
| REGISTERED BOATS    | 31,965 |
| Power boats         | 25,960 |
| PWCs                | 4,043  |
| Sailboats           | 1,915  |
| Other Boats         | 47     |
| HOUSEHOLDS PER BOAT | 7.9    |

**POWER BOATS** 81%

\* Total boats are registered boats as reported by states to the USCG.